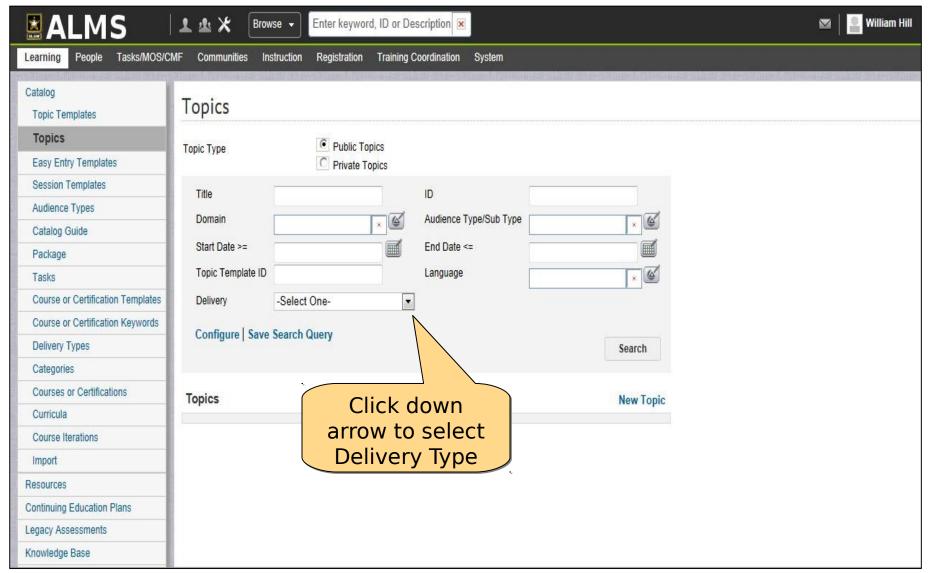

|                                                                                |                   |
| Continuing Education Plans                                   |                                                                                |                   |
| egacy Assessments                                            |                                                                                |                   |
| Knowledge Base                                               |                                                                                |                   |





Cont.)













































































#### **Help Desk Training**



#### **Reset Attempts on an Exam**

















Cont.)



















| <b>MALMS</b> ■                                                                                                                    | Browse →                                                                         | Enter keyword, ID or Description     | Q                                         |                            | 💌   🎴 William Hi |
|-----------------------------------------------------------------------------------------------------------------------------------|----------------------------------------------------------------------------------|--------------------------------------|-------------------------------------------|----------------------------|------------------|
| Learning People Tasks/MOS/C